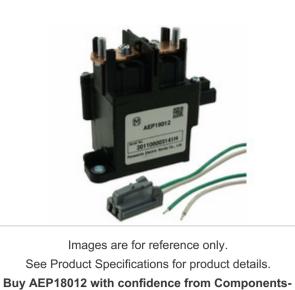

## **AEP18012**

Store.com, 1 Year Warranty

## **Panasonic**

Part Number: AEP18012

Manufacturer Panasonic

**Description** RELAY AUTOMOTIVE SPST 80A 12V

Data sheet: EP Relays (AEP)

Ship From: Hong Kong

RoHs Status: Lead free / RoHS Compliant

Shipment Way: DHL/Fedex/TNT/UPS/EMS

|                                                                                                                                                                                                                                                                                                                                                    | ,                                            | Request For Quotation                           |
|----------------------------------------------------------------------------------------------------------------------------------------------------------------------------------------------------------------------------------------------------------------------------------------------------------------------------------------------------|----------------------------------------------|-------------------------------------------------|
|                                                                                                                                                                                                                                                                                                                                                    |                                              |                                                 |
| PRODUCT PARAMETER                                                                                                                                                                                                                                                                                                                                  |                                              |                                                 |
| Part Number                                                                                                                                                                                                                                                                                                                                        |                                              | <u>AEP18012</u>                                 |
| Manufacturer                                                                                                                                                                                                                                                                                                                                       |                                              | <u>Panasonic</u>                                |
| Description                                                                                                                                                                                                                                                                                                                                        |                                              | RELAY AUTOMOTIVE SPST 80A 12V                   |
| Lead Free Status / RoHS Status                                                                                                                                                                                                                                                                                                                     |                                              | Lead free / RoHS Compliant                      |
| Quantity Available                                                                                                                                                                                                                                                                                                                                 |                                              | 863 pcs                                         |
| Product Photo                                                                                                                                                                                                                                                                                                                                      |                                              | AEP18012.jpg                                    |
| Category                                                                                                                                                                                                                                                                                                                                           |                                              | Relays                                          |
| Turn On Voltage (Max)                                                                                                                                                                                                                                                                                                                              |                                              | 9 VDC                                           |
| Turn Off Voltage (Min)                                                                                                                                                                                                                                                                                                                             |                                              | 0.96 VDC                                        |
| Terminat                                                                                                                                                                                                                                                                                                                                           | tion Style                                   | Stud                                            |
| Switchin                                                                                                                                                                                                                                                                                                                                           | g Voltage                                    | 400VDC - Nom                                    |
| Series                                                                                                                                                                                                                                                                                                                                             |                                              | AEP                                             |
| Release                                                                                                                                                                                                                                                                                                                                            | Time                                         | 30ms                                            |
| Packagir                                                                                                                                                                                                                                                                                                                                           | ng                                           | Bulk                                            |
| Other Names                                                                                                                                                                                                                                                                                                                                        |                                              | 255-3104                                        |
| Operatin                                                                                                                                                                                                                                                                                                                                           | g Temperature                                | -40°C ~ 80°C                                    |
| Operate Time                                                                                                                                                                                                                                                                                                                                       |                                              | 50ms                                            |
| Mounting                                                                                                                                                                                                                                                                                                                                           | д Туре                                       | Chassis Mount                                   |
| Moisture Sensitivity Level (MSL)                                                                                                                                                                                                                                                                                                                   |                                              | 1 (Unlimited)                                   |
| Lead Free Status / RoHS Status                                                                                                                                                                                                                                                                                                                     |                                              | Lead free / RoHS Compliant                      |
| Features                                                                                                                                                                                                                                                                                                                                           |                                              | Sealed - Hermetically                           |
| Contact Rating (Current)                                                                                                                                                                                                                                                                                                                           |                                              | 80A                                             |
| Contact Material                                                                                                                                                                                                                                                                                                                                   |                                              | -                                               |
| Contact Form                                                                                                                                                                                                                                                                                                                                       |                                              | SPST-NO (1 Form A)                              |
| Coil Voltage                                                                                                                                                                                                                                                                                                                                       |                                              | 12VDC                                           |
| Coil Type                                                                                                                                                                                                                                                                                                                                          |                                              | Non Latching                                    |
| Coil Power                                                                                                                                                                                                                                                                                                                                         |                                              | 4.5 W                                           |
| Coil Cur                                                                                                                                                                                                                                                                                                                                           | rent                                         | 375mA                                           |
|                                                                                                                                                                                                                                                                                                                                                    |                                              |                                                 |
| Components-Store.com is a Reliable Stocking Distributor of Electronic Components. We specialize in all Panasonic series electronic components. We have 863 pieces of Panasonic AEP18012 in stock available now.  Request a quote from electronics components distributor at Components-Store.com, our sales team will contact you within 24 hours. |                                              |                                                 |
|                                                                                                                                                                                                                                                                                                                                                    | o@Components-Store.com                       | ar sales team will contact you within 24 nours. |
|                                                                                                                                                                                                                                                                                                                                                    |                                              |                                                 |
| RELATED                                                                                                                                                                                                                                                                                                                                            | PRODUCTS                                     |                                                 |
| 60                                                                                                                                                                                                                                                                                                                                                 | Part#: AEP17024                              | Manufacturers: Panasonic RFQ                    |
|                                                                                                                                                                                                                                                                                                                                                    | Description: RELAY GEN PURPOSE SPST 200A 24V | In Stock: 285                                   |
| Panasonic                                                                                                                                                                                                                                                                                                                                          | Part#: AEP51048                              | Manufacturers: Panasonic                        |
|                                                                                                                                                                                                                                                                                                                                                    | Description: RELAY AUTOMOTIVE SPST 10A 48V   | In Stock: 927                                   |
| Panasonic                                                                                                                                                                                                                                                                                                                                          | Part#: AEP16012                              | Manufacturers: Panasonic                        |
|                                                                                                                                                                                                                                                                                                                                                    | Description: RELAY GEN PURPOSE SPST 60A 12V  | In Stock: 4515                                  |